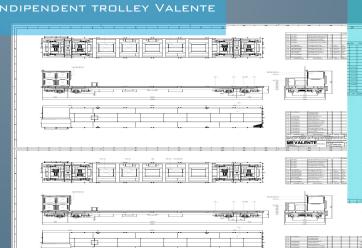

#### P&K's «FLEET»:

N.1 RAILWAY MERCEDES UNIMOG + N. 3 RAILWAY TROLLEY VALENTE

N. 2 RAILWAY INDIPENDENT TROLLEY VALENTE

THE TROLLEYS HAVE BEEN USED ON CITYRINGEN PROJECT AS TUNNEL DRILLING MACHINE HEAVY MOUNTING MACHINE LIGHT MOUNTING MACKINE

> TROLLEY CRANES: FASSI MICRO SERIES