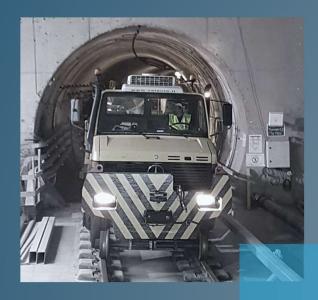

# MACHINES RAILWAY SERVICES

#### M3-M4 CITYRINGEN METRO - COPENHAGEN (DK)

TUNNEL DRILLING MACHINE, HEAVY MOUNTING MACHINE, LIGHT MOUNTING MACHINE

#### P&K's «FLEET»:

N.1 RAILWAY MERCEDES UNIMOG + N. 3 RAILWAY TROLLEY VALENTE

N. 2 RAILWAY INDIPENDENT TROLLEY VALENTE

THE TROLLEYS HAVE BEEN USED ON CITYRINGEN PROJECT AS TUNNEL DRILLING MACHINE HEAVY MOUNTING MACHINE LIGHT MOUNTING MACKINE