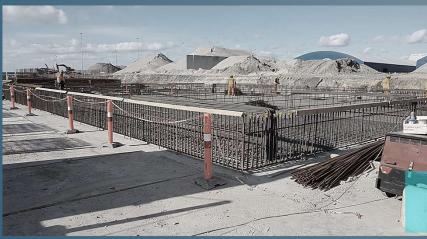

#### CONCRETE WORKS

STØRSTRØEM BRIDGE - VORDINGBORG (DK)
PREFAB-CAMP FOUNDATION'S AND PILES CONCRETE WORKS

FOUNDATION STEEL BARS POSITIONING PILES N. 22-23 SOUTH

FOUNDATION STEEL BARS POSITIONING
FLOOR CASTING OF PREFABICATION CAMP