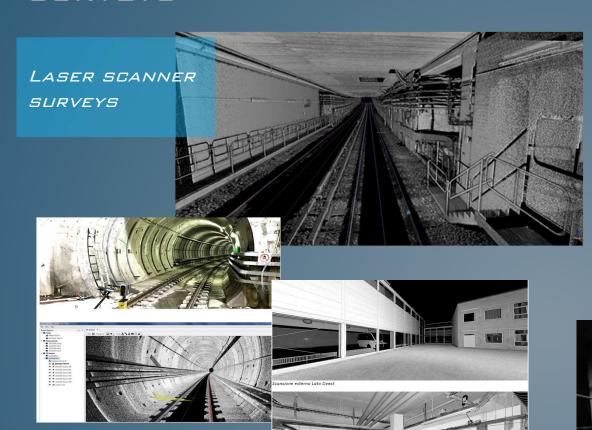

# SURVEYS

P&K INSTRUMENTS:

- N.1 TRIMBLE GEDO CE (RAILWAY GAUGE SURVEY TROLLEY)
- N.2 TRIMBLE S9 TOTAL STATIONS
- N.2 LEICA TS30 TOTAL STATIONS
- N. 2 FARO LASER SCANNER CAM 2 FOCUS 3D X 130

METRO CITYRINGEN - COPENHAGEN (DK)

KØGE HOSPITAL – KØGE (DK)

M4 METRO MILAN - MILAN (IT)

BRUSSELS METRO - BRUSSELS (BE)

TOPOGRAPHICAL SURVEYS

P&K APPLIES INTEGRATED MULTISECTORAL BIM APPROACH IN ALL CIVIL INFRASTRUCTURES PROJECTS, BASED ON CONCEPT DESIGN, OR REVAMPING OF EXISTING LINES 3D POINT CLOUDS DERIVING FROM LASER SCANNER SURVEYS