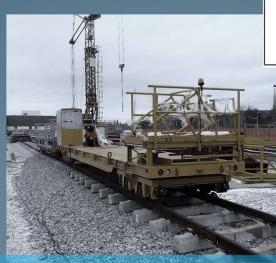

# MACHINES RAILWAY SERVICES

#### M3-M4 CITYRINGEN METRO - COPENHAGEN (DK)

TUNNEL DRILLING MACHINE, HEAVY MOUNTING MACHINE, LIGHT MOUNTING MACHINE

#### P&K's «FLEET»:

N.1 RAILWAY MERCEDES UNIMOG + N. 3 RAILWAY TROLLEY VALENTE

N. 2 RAILWAY INDIPENDENT TROLLEY VALENTE

THE TROLLEYS HAVE BEEN USED ON CITYRINGEN PROJECT AS TUNNEL DRILLING MACHINE HEAVY MOUNTING MACHINE LIGHT MOUNTING MACKINE

> TROLLEY CRANES: FASSI MICRO SERIES