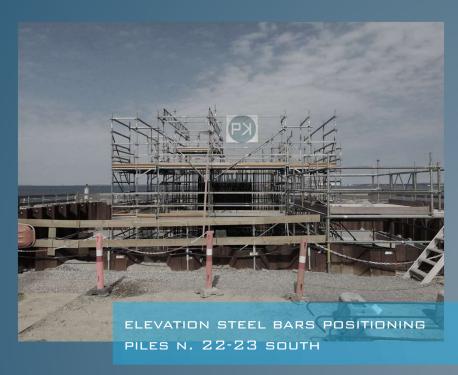

#### CONCRETE WORKS

STØRSTRØEM BRIDGE - VORDINGBORG (DK)
PREFAB-CAMP FOUNDATION'S AND PILES CONCRETE WORKS

FOUNDATION STEEL BARS POSITIONING PILES N. 22-23 SOUTH

FOUNDATION STEEL BARS POSITIONING
FLOOR CASTING OF PREFABICATION CAMP