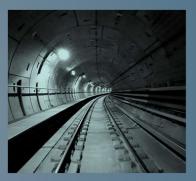

# M3 CITYRINGEN METRO - COPENHAGEN (DK) TUNNEL EARTHING SYSTEM TUNNEL

TUNNEL WAYSIDE MANUAL SIGNALING SYSTEM

TUNNEL EARTHING SYSTEM
TUNNEL

TUNNEL WAYSIDE MANUAL SIGNALING SYSTEM

# MACHINES RAILWAY SERVICES

#### M3-M4 CITYRINGEN METRO - COPENHAGEN (DK)

TUNNEL DRILLING MACHINE, HEAVY MOUNTING MACHINE, LIGHT MOUNTING MACHINE