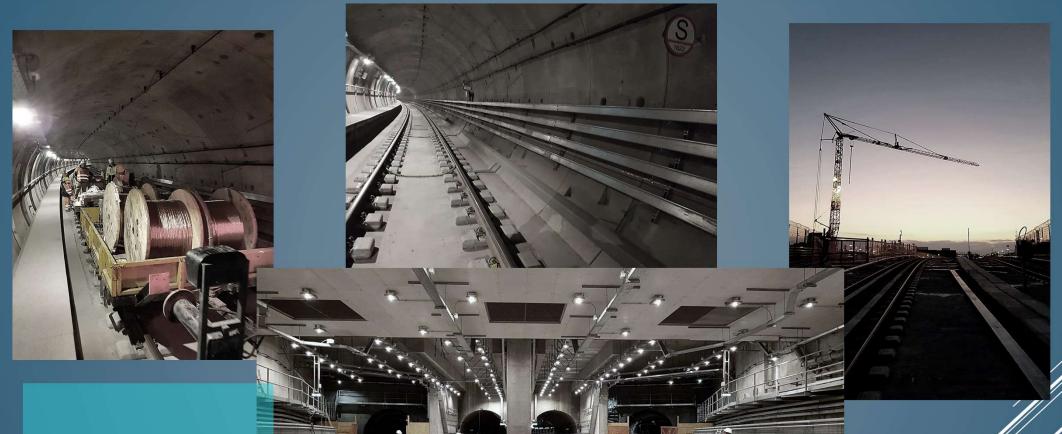

# MACHINES RAILWAY SERVICES

#### M3-M4 CITYRINGEN METRO - COPENHAGEN (DK)

TUNNEL DRILLING MACHINE, HEAVY MOUNTING MACHINE, LIGHT MOUNTING MACHINE

#### P&K's «FLEET»:

N.1 RAILWAY MERCEDES UNIMOG + N. 3 RAILWAY TROLLEY VALENTE

N. 2 RAILWAY INDIPENDENT TROLLEY VALENTE

THE TROLLEYS HAVE BEEN USED ON CITYRINGEN PROJECT AS TUNNEL DRILLING MACHINE HEAVY MOUNTING MACHINE LIGHT MOUNTING MACKINE