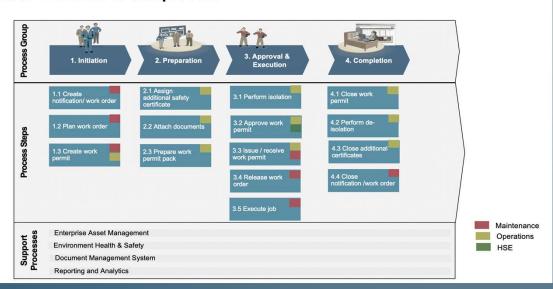

#### Permit to Work end to end process

PERMIT TO WORK (PTW) REFERS TO MANAGEMENT SYSTEMS USED TO ENSURE THAT WORK IS DONE SAFELY AND EFFICIENTLY. THESE ARE USED IN HAZARDOUS INDUSTRIES OR CONSTRUCTION SITES, AND INVOLVE PROCEDURES TO REQUEST, REVIEW, AUTHORIZE, DOCUMENT AND MOST IMPORTANTLY, DE-CONFLICT TASKS TO BE CARRIED OUT BY COMPANIES AND WORKERS.

PERMIT TO WORK IS AN ESSENTIAL PART OF CONTROL OF WORK (COW), THE INTEGRATED MANAGEMENT OF BUSINESS CRITICAL MAINTENANCE PROCESSES. CONTROL OF WORK IS MADE UP OF PERMIT TO WORK, HAZARD IDENTIFICATION AND RISK ASSESSMENT (RA) AND ISOLATION MANAGEMENT (IM)