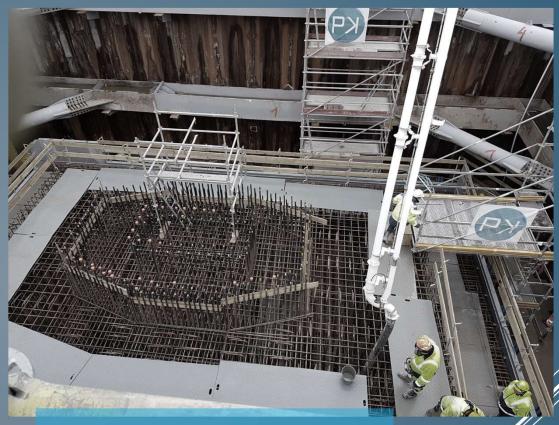

#### CONCRETE WORKS

STØRSTRØEM BRIDGE - VORDINGBORG (DK)
PREFAB-CAMP FOUNDATION'S AND PILES CONCRETE WORKS

FOUNDATION STEEL BARS POSITIONING PILES N. 22-23 SOUTH

FOUNDATION STEEL BARS POSITIONING
FLOOR CASTING OF PREFABICATION CAMP