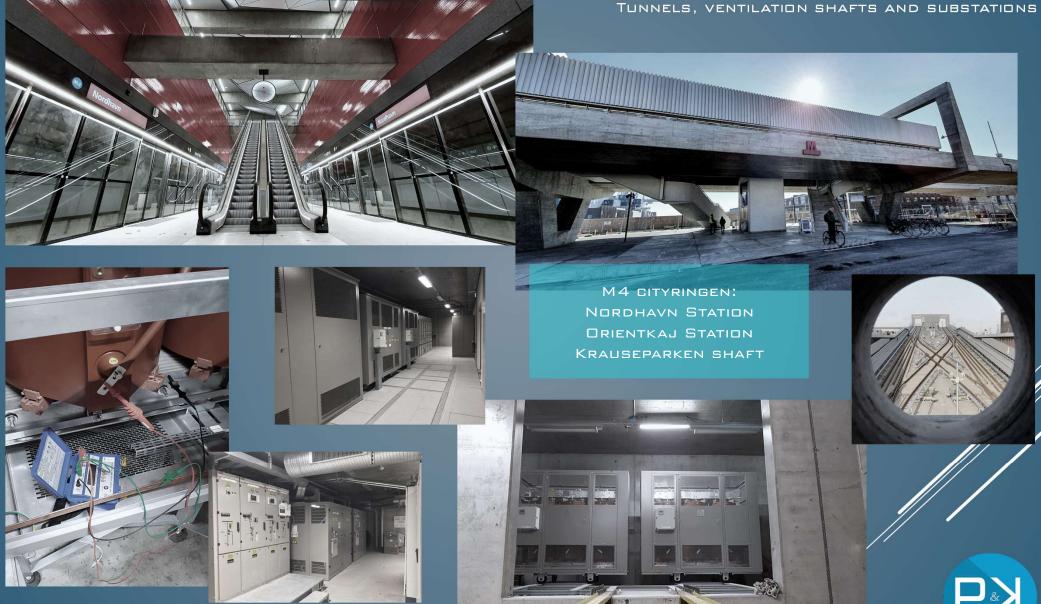

# CONSTRUCTION

ELECTROMECHANICAL INSTALLATIONS

M4 CITYRINGEN METRO - COPENHAGEN (DK) POWER SUPPLY / TRACTION POWER / EARTHING SYSTEM ACCESS CONTROL SYSTEM / IDENTIFICATION SYSTEM - TVCC

# M3 CITYRINGEN METRO - COPENHAGEN (DK) TUNNEL EARTHING SYSTEM TUNNEL

TUNNEL WAYSIDE MANUAL SIGNALING SYSTEM

TUNNEL EARTHING SYSTEM
TUNNEL

TUNNEL WAYSIDE MANUAL SIGNALING SYSTEM