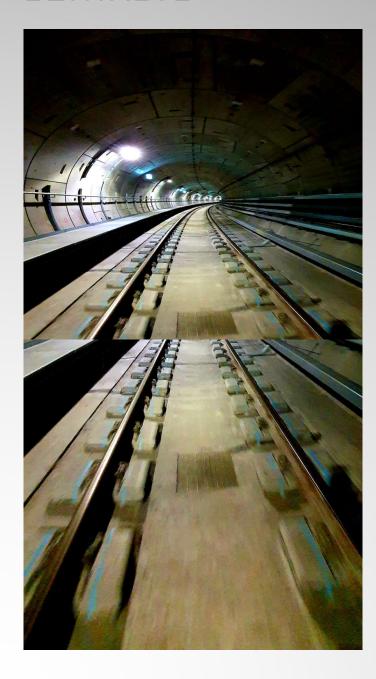

# M3 CITYRINGEN METRO - COPENHAGEN (DK) TUNNEL EARTHING SYSTEM TUNNEL

TUNNEL WAYSIDE MANUAL SIGNALING SYSTEM

TUNNEL EARTHING SYSTEM
TUNNEL

TUNNEL WAYSIDE MANUAL SIGNALING SYSTEM

#### M3-M4 CITYRINGEN METRO - COPENHAGEN (DK)

TUNNEL DRILLING MACHINE, HEAVY MOUNTING MACHINE, LIGHT MOUNTING MACHINE

#### P&K's «FLEET»:

N.1 RAILWAY MERCEDES UNIMOG + N. 3 RAILWAY TROLLEY VALENTE

N. 2 RAILWAY INDIPENDENT TROLLEY VALENTE

THE TROLLEYS HAVE BEEN USED ON CITYRINGEN PROJECT AS TUNNEL DRILLING MACHINE HEAVY MOUNTING MACHINE LIGHT MOUNTING MACKINE