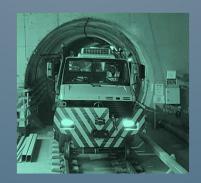

# MACHINES RAILWAY SERVICES

#### M3-M4 CITYRINGEN METRO - COPENHAGEN (DK)

TUNNEL DRILLING MACHINE, HEAVY MOUNTING MACHINE, LIGHT MOUNTING MACHINE

#### P&K's «FLEET»:

N.1 RAILWAY MERCEDES UNIMOG + N. 3 RAILWAY TROLLEY VALENTE

N. 2 RAILWAY INDIPENDENT TROLLEY VALENTE

THE TROLLEYS HAVE BEEN USED ON CITYRINGEN PROJECT AS TUNNEL DRILLING MACHINE HEAVY MOUNTING MACHINE LIGHT MOUNTING MACKINE